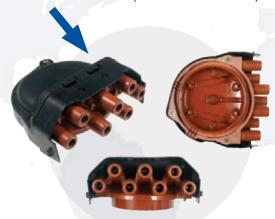

#### **BMW Exact Match**

Cap is exact match including cap cover

Intermotor GB446 (BMW 12 11 1 725 070)