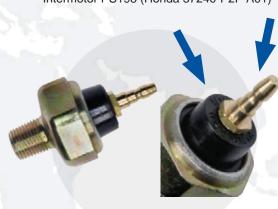

### **Honda Exact Match**

Matches the original including tip, hex, size and color Intermotor PS198 (Honda 37240-P2F-A01)

Genuine Intermotor™ import parts fit right every time and that means No Comebacks.