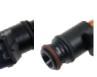

### **Honda Exact Match**

Matches the original including tip, hex, size and color Intermotor PS198 (Honda 37240-P2F-A01)

Genuine Intermotor™ import parts fit right every time and that means No Comebacks.